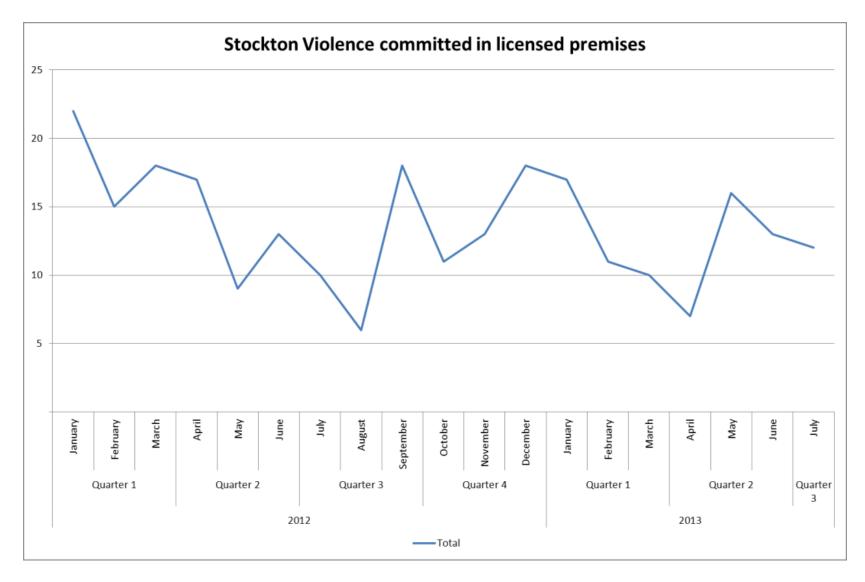

(S)              | 20      | 28      | -8   |
| NORTON_SOUTH (S)              | 15      | 17      | -2   |
| NORTON_WEST (S)               | 4       | 2       | 2    |
| PARKFIELD_AND_OXBRIDGE (S)    | 32      | 48      | -16  |
| ROSEWORTH (S)                 | 21      | 15      | 6    |
| STAINSBY_HILL (S)             | 18      | 30      | -12  |
| STOCKTON_TOWN_CENTRE (S)      | 111     | 117     | -6   |
| UNKNOWN (S)                   | 11      |         | 11   |
| VILLAGE (S)                   | 12      | 18      | -6   |
| WESTERN_PARISHES (S)          | 1       | 5       | -4   |
| YARM (S)                      | 14      | 18      | -4   |
| Grand Total                   | 592     | 632     | -40  |

## **Domestic Violence**



# **Drugs and Alcohol**



### **Licensed Premises**



# **Stranger Violence**



# **Racially Motivated Violence**