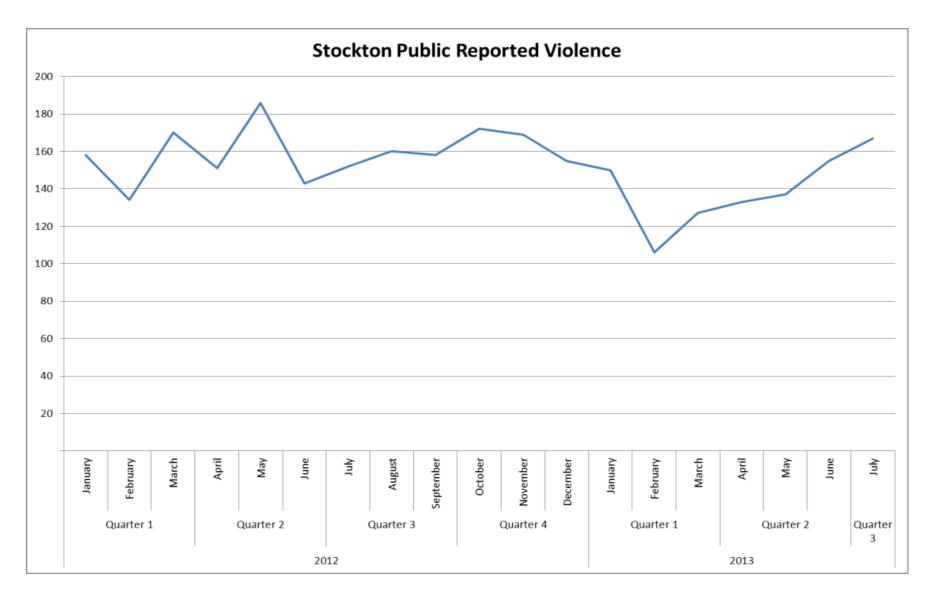

| 7         | -4   |
| 11A - Cruelty to Children/Young Persons                          | 18               | 7         | 11   |
| 3B - Threats To Kill                                             | 0                | 5         | -5   |
| 5E - Endangering Life                                            | 1                | 0         | 1    |
| 8L - Harassment                                                  | 14               | 23        | -9   |
| 36 - Kidnapping                                                  | 1                | 1         | 0    |
| Violence without injury Total                                    | 244              | 243       | 1    |
| Grand Total                                                      | 592              | 632       | -40  |

### Violence Trends



### Violence Trends



# Distribution of Violence

#### August 2012 – End July 2013

| Crime Ward                    | Violence with Injury | Violence without injury | Grand Total |
|-------------------------------|----------------------|-------------------------|-------------|
| STOCKTON_TOWN_CENTRE (S)      | 244                  | 136                     | 380         |
| MANDALE_AND_VICTORIA (S)      | 92                   | 79                      | 171         |
| NEWTOWN (S)                   | 86                   | 50                      | 136         |
| PARKFIELD_AND_OXBRIDGE (S)    | 84                   | 45                      | 129         |
| HARDWICK (S)                  | 63                   | 53                      | 116         |
| BILLINGHAM_EAST (S)           |