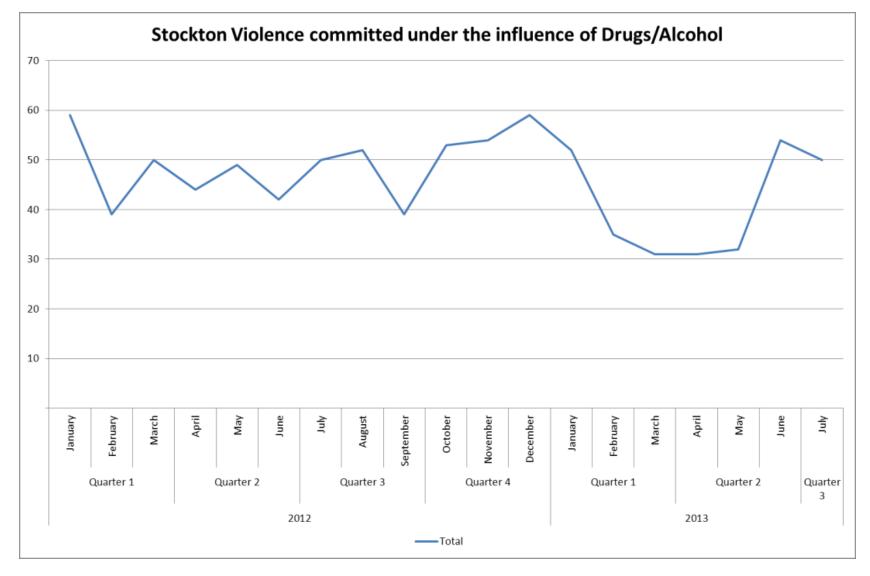

| -2   |
| NORTON_NORTH (S)              | 20      | 28      | -8   |
| NORTON_SOUTH (S)              | 15      | 17      | -2   |
| NORTON_WEST (S)               | 4       | 2       | 2    |
| PARKFIELD_AND_OXBRIDGE (S)    | 32      | 48      | -16  |
| ROSEWORTH (S)                 | 21      | 15      | 6    |
| STAINSBY_HILL (S)             | 18      | 30      | -12  |
| STOCKTON_TOWN_CENTRE (S)      | 111     | 117     | -6   |
| UNKNOWN (S)                   | 11      |         | 11   |
| VILLAGE (S)                   | 12      | 18      | -6   |
| WESTERN_PARISHES (S)          | 1       | 5       | -4   |
| YARM (S)                      | 14      | 18      | -4   |
| Grand Total                   | 592     | 632     | -40  |

## **Domestic Violence**



# **Drugs and Alcohol**



### **Licensed Premises**



# **Stranger Violence**



# **Racially Motivated Violence**