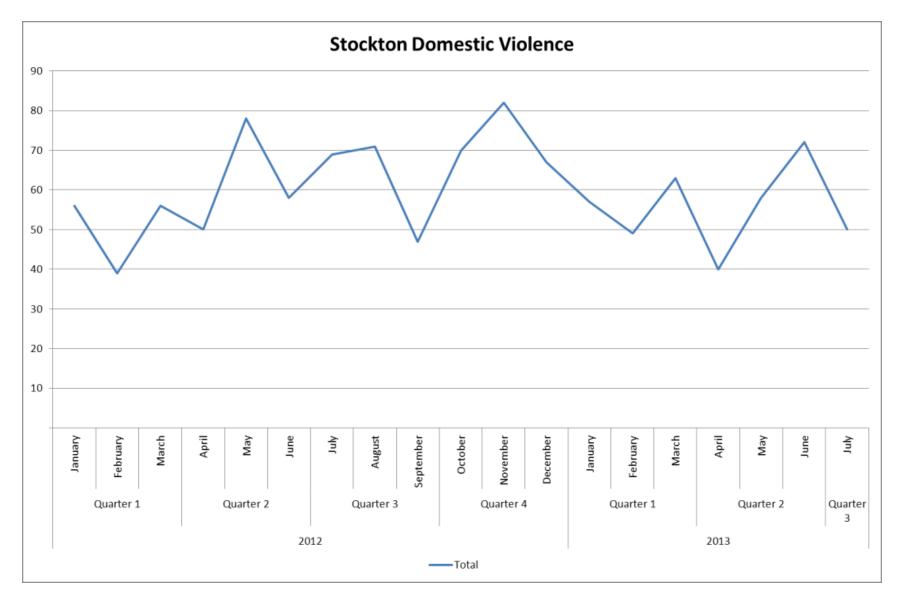

(S)         | 3       | 5       | -2   |
| NORTON_NORTH (S)              | 20      | 28      | -8   |
| NORTON_SOUTH (S)              | 15      | 17      | -2   |
| NORTON_WEST (S)               | 4       | 2       | 2    |
| PARKFIELD_AND_OXBRIDGE (S)    | 32      | 48      | -16  |
| ROSEWORTH (S)                 | 21      | 15      | 6    |
| STAINSBY_HILL (S)             | 18      | 30      | -12  |
| STOCKTON_TOWN_CENTRE (S)      | 111     | 117     | -6   |
| UNKNOWN (S)                   | 11      |         | 11   |
| VILLAGE (S)                   | 12      | 18      | -6   |
| WESTERN_PARISHES (S)          | 1       | 5       | -4   |
| YARM (S)                      | 14      | 18      | -4   |
| Grand Total                   | 592     | 632     | -40  |

## **Domestic Violence**



# **Drugs and Alcohol**



### **Licensed Premises**



# **Stranger Violence**



# **Racially Motivated Violence**