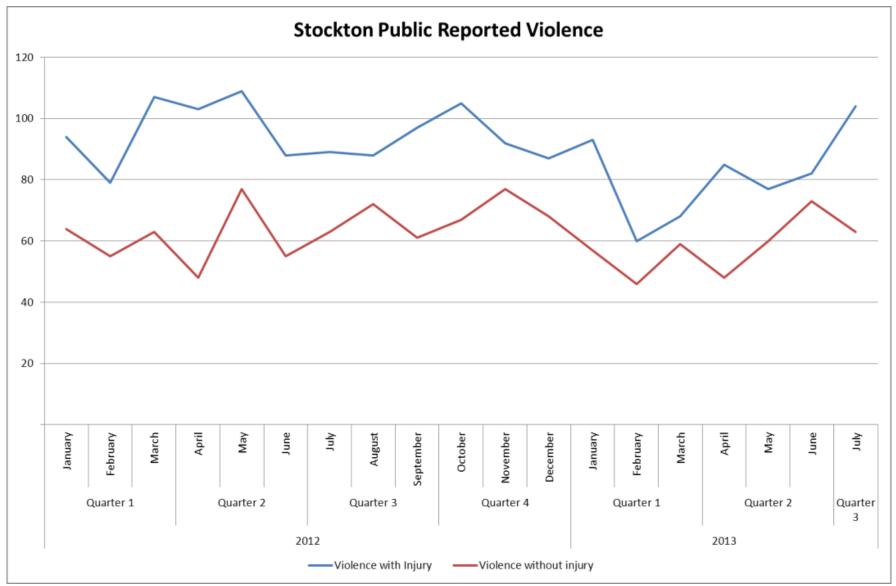

4   |
| 11A - Cruelty to Children/Young Persons                          | 18               | 7         | 11   |
| 3B - Threats To Kill                                             | 0                | 5         | -5   |
| 5E - Endangering Life                                            | 1                | 0         | 1    |
| 8L - Harassment                                                  | 14               | 23        | -9   |
| 36 - Kidnapping                                                  | 1                | 1         | 0    |
| Violence without injury Total                                    | 244              | 243       | 1    |
| Grand Total                                                      | 592              | 632       | -40  |

### Violence Trends



### Violence Trends



# Distribution of Violence

#### August 2012 – End July 2013

| Crime Ward                    | Violence with Injury | Violence without injury | Grand Total |
|-------------------------------|----------------------|-------------------------|-------------|
| STOCKTON_TOWN_CENTRE (S)      | 244                  | 136                     | 380         |
| MANDALE_AND_VICTORIA (S)      | 92                   | 79                      | 171         |
| NEWTOWN (S)                   | 86                   | 50                      | 136         |
| PARKFIELD_AND_OXBRIDGE (S)    | 84                   | 45                      | 129         |
| HARDWICK (S)                  | 63                   | 53                      | 116         |
| BILLINGHAM_EAST (S)           | 53                   |