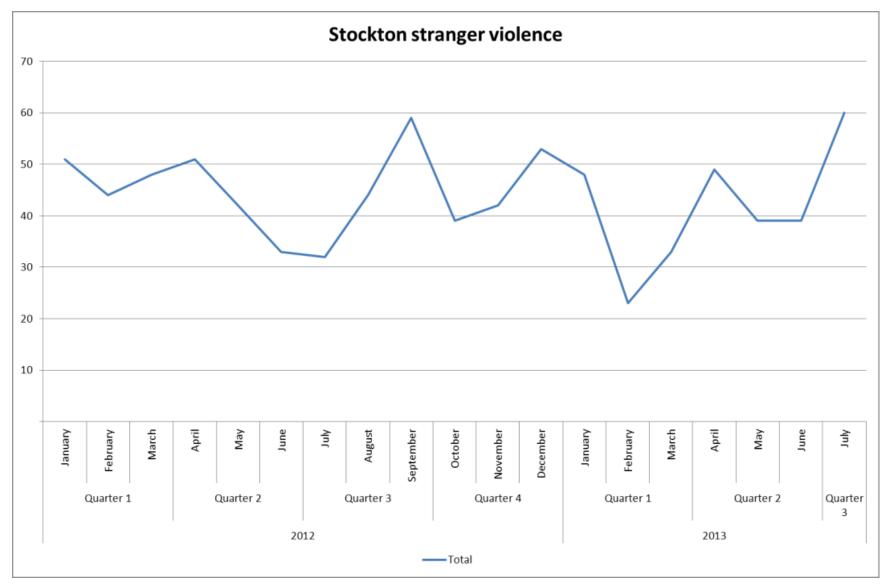

| 28      | -8   |
| NORTON_SOUTH (S)              | 15      | 17      | -2   |
| NORTON_WEST (S)               | 4       | 2       | 2    |
| PARKFIELD_AND_OXBRIDGE (S)    | 32      | 48      | -16  |
| ROSEWORTH (S)                 | 21      | 15      | 6    |
| STAINSBY_HILL (S)             | 18      | 30      | -12  |
| STOCKTON_TOWN_CENTRE (S)      | 111     | 117     | -6   |
| UNKNOWN (S)                   | 11      |         | 11   |
| VILLAGE (S)                   | 12      | 18      | -6   |
| WESTERN_PARISHES (S)          | 1       | 5       | -4   |
| YARM (S)                      | 14      | 18      | -4   |
| Grand Total                   | 592     | 632     | -40  |

## **Domestic Violence**



# **Drugs and Alcohol**



### **Licensed Premises**



# **Stranger Violence**



# **Racially Motivated Violence**