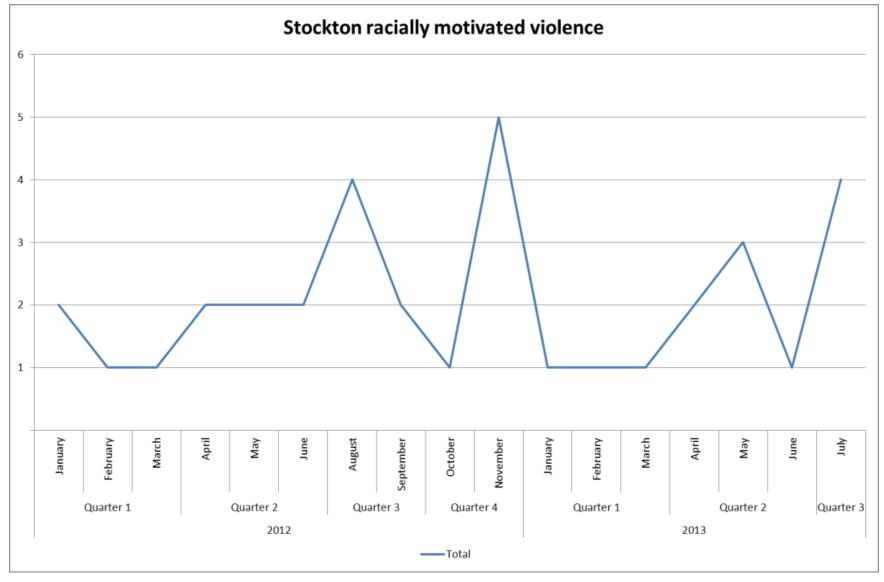

| 15      | 17      | -2   |
| NORTON_WEST (S)               | 4       | 2       | 2    |
| PARKFIELD_AND_OXBRIDGE (S)    | 32      | 48      | -16  |
| ROSEWORTH (S)                 | 21      | 15      | 6    |
| STAINSBY_HILL (S)             | 18      | 30      | -12  |
| STOCKTON_TOWN_CENTRE (S)      | 111     | 117     | -6   |
| UNKNOWN (S)                   | 11      |         | 11   |
| VILLAGE (S)                   | 12      | 18      | -6   |
| WESTERN_PARISHES (S)          | 1       | 5       | -4   |
| YARM (S)                      | 14      | 18      | -4   |
| Grand Total                   | 592     | 632     | -40  |

## **Domestic Violence**



# **Drugs and Alcohol**



### **Licensed Premises**



# **Stranger Violence**



# **Racially Motivated Violence**